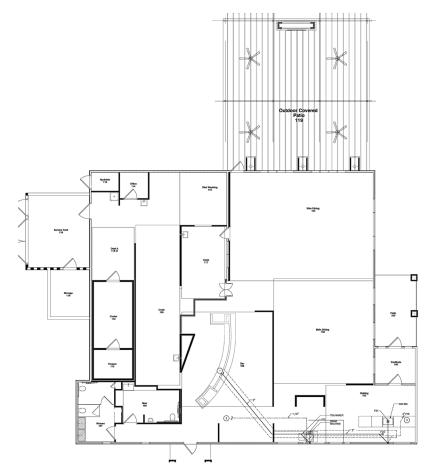

### DETAILS

• Rent: \$17.10 PSF (\$75,753.00/YR)

• NNN: \$4.34 PSF

• 4,430 SF available | Freestanding

• Parking spaces: 97

• Tables, chairs, and booths included

• Kitchen equiptment not included