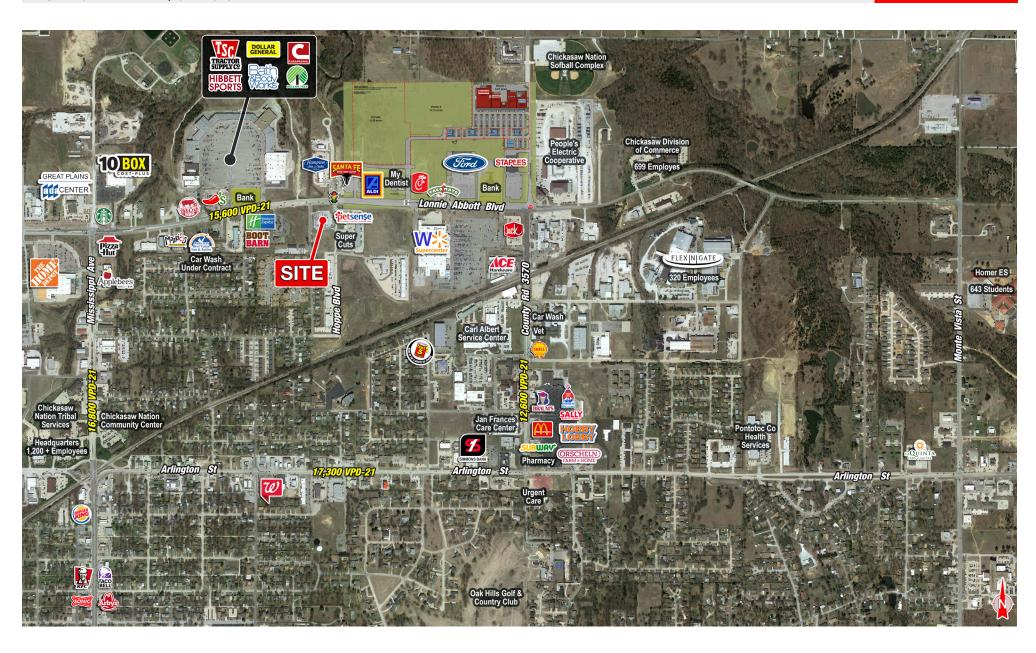

### PROJECT SCOPE

Freestanding restaurant opportunity available for sublease at 1529 Hoppe Blvd in Ada, Oklahoma. This site benefits from numerous national tenants in the surrounding area, including Walmart Super Center and Home Depot, both sit less than 1 mile away from the site and bring in over 3 million visitors annually, combined.

#### TRAFFIC COUNTS

o Lonnie Abbott Blvd

o N Country Club Rd

15,600 VPD-21 12,600 VPD-21

### AREA RETAILERS

 $Jacob\ Logsdon\ /$  Jacob@shopcompanies.com / 405-806-7606  $Kendra\ Roberts\ /$  Kendra@shopcompanies.com / 405-806-7604

The information contained herein was obtained from sources deemed reliable; however, no guarantees, warranties or representations as to the completeness or accuracy thereof. The presentation of this real estate information is subject to errors; omissions; change of price; prior sale or lease; or withdrawal without notice