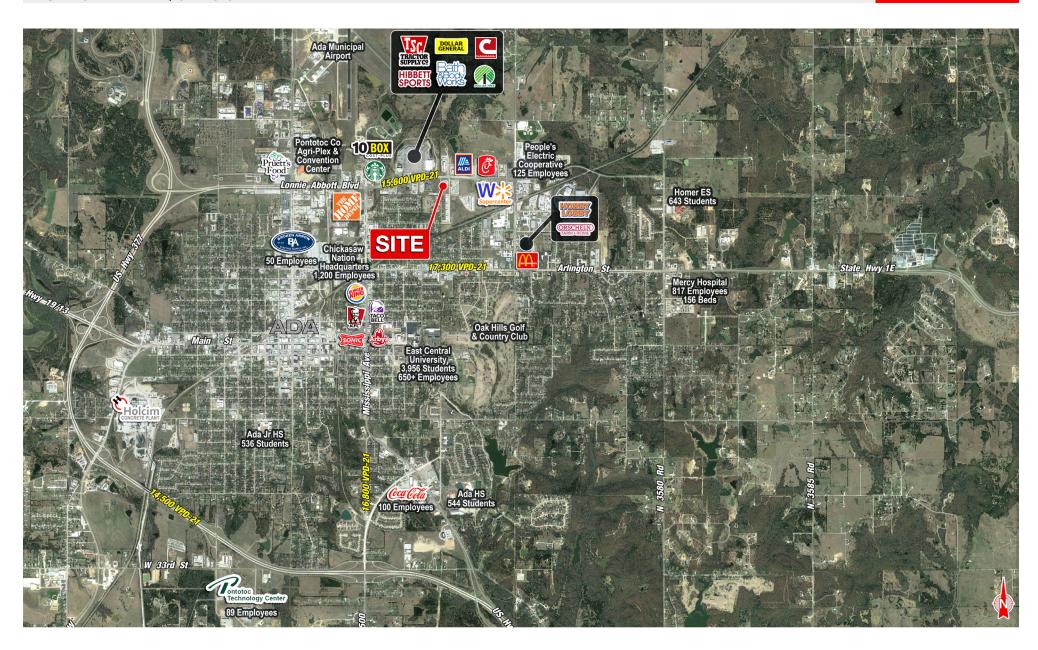

### PROJECT SCOPE

Freestanding restaurant opportunity available for sublease at 1529 Hoppe Blvd in Ada, Oklahoma. This site benefits from numerous national tenants in the surrounding area, including Walmart Super Center and Home Depot, both sit less than 1 mile away from the site and bring in over 3 million visitors annually, combined.

### AREA RETAILERS

 $Jacob\ Logsdon\ /$  Jacob@shopcompanies.com / 405-806-7606  $Kendra\ Roberts\ /$  Kendra@shopcompanies.com / 405-806-7604

The information contained herein was obtained from sources deemed reliable; however, no guarantees, warranties or representations as to the completeness or accuracy thereof. The presentation of this real estate information is subject to errors; omissions; change of price; prior sale or lease; or withdrawal without notice